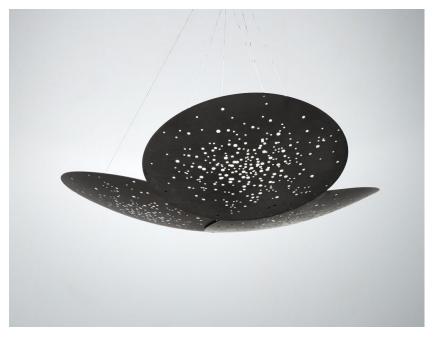

## Description

Pendant lamp with black aluminium structure and iron lens. The lens undergoes an oxidation process inducted by flame and it is followed by brushing, sponging, polishing and sanding.

Voltage 220-240V Dimmable LED