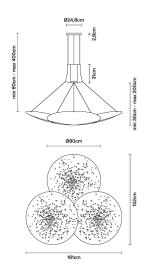

# :Fabbian

## **LENS**

## F46A0714

Lucie Koldova





## Description

Pendant lamp with black aluminium structure and iron lens. The lens undergoes an oxidation process inducted by flame and it is followed by brushing, sponging, polishing and sanding.

Voltage 220-240V Dimmable LED

1..10\

## Light source and alternative bulbs

LED 3x24W-3000K Cri 92+

## Included accessories

LED

Dimmable electronic driver

Weight Lamp

Net: 26.55 kg

## **Packaging**

Gross weight: 37.76 kg Volume: 2.576 m³ Number of boxes: 4

## Specs

EHC

IP40



#### **Dimensions**



## Material

Aluminium - Iron

## Available diffuser colours

Satin-finish burnished

Other colours available

#### Available structure colours

Black

## In the same family





Pendant

Wall/ceiling