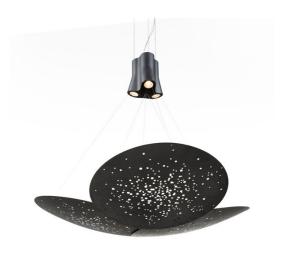

## Description

Pendant lamp with black aluminium structure and iron lens. The lens undergoes an oxidation process inducted by flame and it is followed by brushing, sponging, polishing and sanding.

Voltage 220-240V Dimmable LED