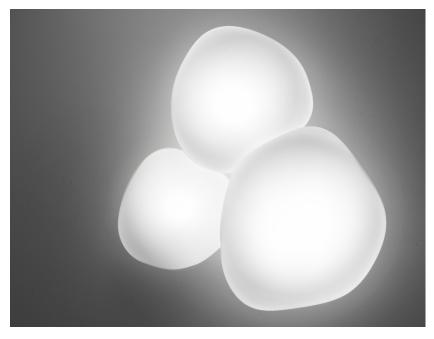

## Description

Wall/ceiling lamp with diffuser in satin-finish white blown glass. Supporting structure made of metal or polyester reinforced with glass fibre, painted white.

Voltage

220-240V

**Dimmable LED** 

Light source and alternative bulbs

LED 1x17W-3000K Cri 80+

Material

Glass - Metal

Available diffuser colours

White

Available structure colours

White