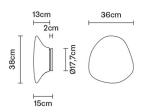

## Description

Wall/ceiling lamp with diffuser in satin-finish white blown glass. Supporting structure made of metal or polyester reinforced with glass fibre, painted white.

Voltage

220-240V

**Dimmable LED** 

Light source and alternative bulbs

LED 1x17W-3000K Cri 80+

Material

Glass - Metal

Available diffuser colours

White

Available structure colours

White

Included accessories

LED

Not included accessories

Base for cluster F07 Z01 01

Weight Lamp

Net: 3.46 kg

**Packaging** 

Gross weight: 4.26 kg Volume: 0.05 m<sup>3</sup> Number of boxes: 1