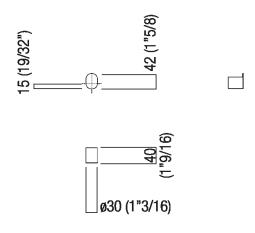

TECHNICAL SPECIFICATION SHEET Accessories and extras clothes hangers Dot Line ADTL0458\_

Main dimensions