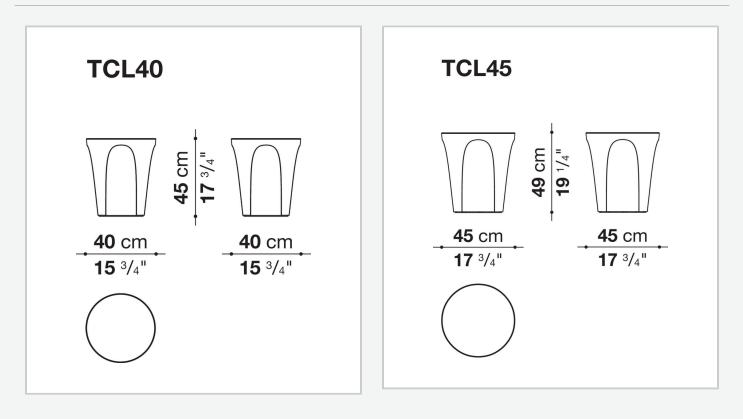

SMALL TABLES

2018

<u>Naoto Fukasawa</u>



## Description

Colosseo fits smoothly into the highly successful product category of accessories, furnishing elements that change function according to occasion and need, and for Colosseo this means transforming from coffee table to ottoman. When designing this new product, Fukasawa arrived at the shape he was searching for by considering a solid in the form of an upside-down truncated cone, lightened by arch-shaped grooves that define the surface, creating an assonance with the structure of the famous Roman arena it is named after. Made of hard polyurethane painted in several glossy colours, Colosseo is available in two sizes.

## **Technical** information

Frame hard polyurethane Panel MDF wood fibre Bottom base felt

## Technical drawings