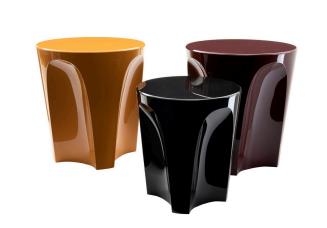

Colosseo

SMALL TABLES

2018

<u>Naoto Fukasawa</u>

## Description

Colosseo fits smoothly into the highly successful product category of accessories, furnishing elements that change function according to occasion and need, and for Colosseo this means transforming from coffee table to ottoman. When designing this new product, Fukasawa arrived at the shape he was searching for by considering a solid in the form of an upside-down truncated cone, lightened by arch-shaped grooves that define the surface, creating an assonance with the structure of the famous Roman arena it is named after. Made of hard polyurethane painted in several glossy colours, Colosseo is available in two sizes.