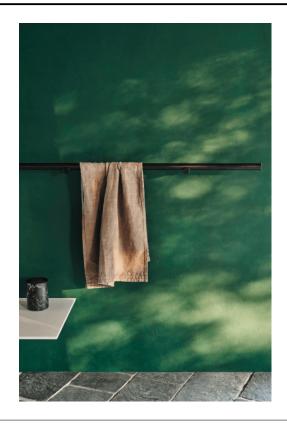

## **Materials**

Wood

Aluminium

Accessories made of tubular Aluminium consisting of brackets (dot) supporting a bar (line) with brushed black anodized finish or with natural dark, black oak veneer. The brackets and hooks are made of black anodized. In addition to each single item it is possible to obtain a continuous bar that performs the various functions. Both the individual items and the continuous bar can be fitted with shelves, hooks or glasses freely positionable along its entire length.