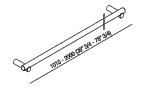

# TECHNICAL SPECIFICATION SHEET Accessories and extras towel holders Dot Line barra a misura ADTL2000\_

ø 30 mm (1" 3/16) line, length from 1010 mm (39" 3/4) to 2000 mm (78" 3/4), supports and terminal elements excluded  $ADTL2000\_$ 

Diameter:

3 cm

1" 3/16 inches

Note: For custom bars it is necessary to send an outline with an indication of the fixing points required. Fixing kit included. Accessories are wall mounted by means of screws and wall plugs. Minimum order quantity: 4 pieces for any combination of item and finish. For smaller quantities, add 20% surcharge.

### Note

Per barre a misura è necessario rispettare le quote sottoriportate ed inviare ai nostri uffici un disegno con le indicazioni della composizione richiesta.

Barra in alluminio ø 30 mm. Lunghezza minima mm 200 Lunghezza massima mm 3000

### Notes

For custom lines it is necessary to comply with the measures indicated below and send to our offices a drawing with indications concerning the composition required.

Aluminium line aluminium line ø 30 mm (1"3/16). Minimum length 200 mm (7"7/8) Maximum length 3000 mm (118"1/8)