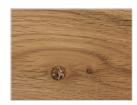

## WOOD

**A1** 

walnut without knots

walnut with knots

**A2** 

oak without knots

oak with knots

. .