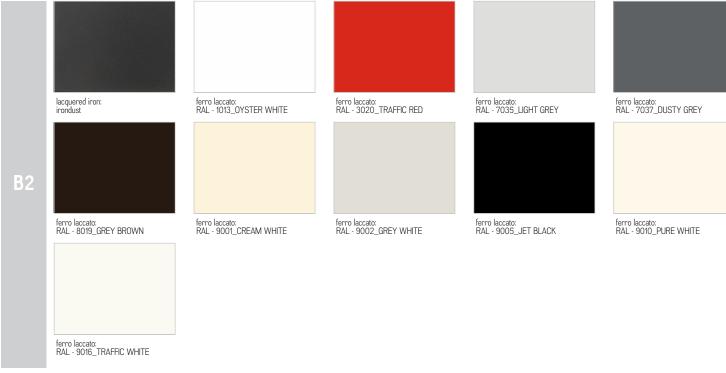

A5: oak: flamed london, with knots vulcano, with knots tabacco

**A6:** briccola

**B2:** lacquered iron: irondust, RAL (only selected colours)

**B3:** lacquered iron matt brushed effect: aged copper, aged bronze, stainless steel, titanium

#### **AVAILABLE FINISHES:**

**B2:** lacquered iron: irondust, RAL (only selected colours)

**B3:** lacquered iron matt brushed effect: aged copper, aged bronze, stainless steel, titanium lacquered iron oxidised effect