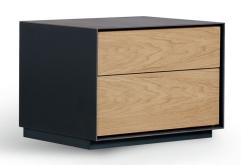

Night table in blockboard and solid wood, with 2 drawers assembled with traditional dovetail joints. Available with external iron or wooden frame.

STANDARD VERSION: DRAWERS WITH PUSH-PULL SYSTEM, ON METAL RUNNERS; WOODEN BACK PANEL FREEDOM COM 2; IRON FRONT LACQUERED IRONDUST COLOUR (B2)

ATTENTION: FOR THE RIALTO NIGHT METAL VERSION THE METAL FRAME IS INCLUDED IN THE PRICE (BACK PANEL EXCLUDED)

|                    |                    |                                   |        | - ( |    | ,  |    |
|--------------------|--------------------|-----------------------------------|--------|-----|----|----|----|
| CODE               | SIZE               | STRUCTURE                         | FRONTS |     |    |    |    |
|                    |                    |                                   | A1     | A2  | A3 | A5 | A6 |
| RIALTO_NIGHT WOOD  | W.50 x D.40 x H.37 | WALNUT WITH AND<br>WITHOUT KNOTS  | •      |     |    |    |    |
|                    |                    | OAK WITH AND<br>WITHOUT KNOTS     |        |     |    |    |    |
|                    |                    | NEUTRO OAK WITH AND WITHOUT KNOTS |        |     |    |    |    |
|                    |                    | TABACCO OAK WITH KNOTS            |        |     |    |    |    |
| RIALTO_NIGHT METAL | W.50 x D.40 x H.37 | B2                                | •      |     | •  | •  | •  |
|                    |                    | В3                                |        |     | •  |    |    |