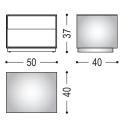

ATTENTION: FOR THE RIALTO NIGHT METAL VERSION THE METAL FRAME IS INCLUDED IN THE PRICE (BACK PANEL EXCLUDED)

|                    |                    |                                   |        | - ( |    | ,  |    |
|--------------------|--------------------|-----------------------------------|--------|-----|----|----|----|
| CODE               | SIZE               | STRUCTURE                         | FRONTS |     |    |    |    |
|                    |                    |                                   | A1     | A2  | A3 | A5 | A6 |
| RIALTO_NIGHT WOOD  | W.50 x D.40 x H.37 | WALNUT WITH AND<br>WITHOUT KNOTS  | •      |     |    |    |    |
|                    |                    | OAK WITH AND<br>WITHOUT KNOTS     |        |     |    |    |    |
|                    |                    | NEUTRO OAK WITH AND WITHOUT KNOTS |        |     |    |    |    |
|                    |                    | TABACCO OAK WITH KNOTS            |        |     |    |    |    |
| RIALTO_NIGHT METAL | W.50 x D.40 x H.37 | B2                                | •      |     | •  | •  | •  |
|                    |                    | В3                                |        |     | •  |    |    |