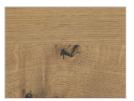

## WOOD

**A1** 

walnut without knots

walnut with knots

**A2** 

oak without knots

oak with knots

. .

oak without knots finish: whitened

oak without knots finish: mystic black

oak without knots finish: neutro

oak with knots finish: whitened

oak with knots finish: mystic black

oak with knots finish: neutro

**A5** 