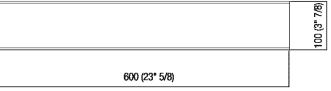

## Materials

Stainless steel

Double shelf realized in polished stainless steel, satin with polished edges or with opaque black finish (RAL9005).

| Height: | 190 cm | 7'' 1/2 inches  |
|---------|--------|-----------------|
| Length: | 60 cm  | 23'' 5/8 inches |
| Depth:  | 100 cm | 3'' 7/8 inches  |

TECHNICAL SPECIFICATION SHEET Accessories and extras shelves Mach 2 60 cm

AMC20924\_

Main dimensions