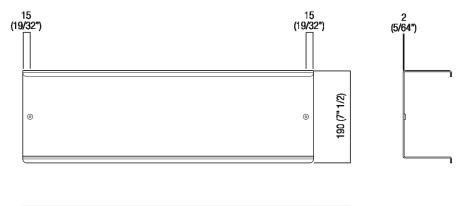

## Materials

Stainless steel

Double shelf realized in polished stainless steel, satin with polished edges or with opaque black finish (RAL9005).

| Height: | 190 cm | 7'' 1/2 inches  |
|---------|--------|-----------------|
| Length: | 60 cm  | 23'' 5/8 inches |
| Depth:  | 100 cm | 3'' 7/8 inches  |

TECHNICAL SPECIFICATION SHEET Accessories and extras shelves Mach 2 60 cm

AMC20924\_

Main dimensions