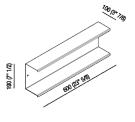

## Materials

Stainless steel

Double shelf realized in polished stainless steel, satin with polished edges or with opaque black finish (RAL9005).

| Height: | 190 cm | 7'' 1/2 inches  |
|---------|--------|-----------------|
| Length: | 60 cm  | 23'' 5/8 inches |
| Depth:  | 100 cm | 3'' 7/8 inches  |

TECHNICAL SPECIFICATION SHEET Accessories and extras shelves Mach 2 60 cm

AMC20924\_

Main dimensions