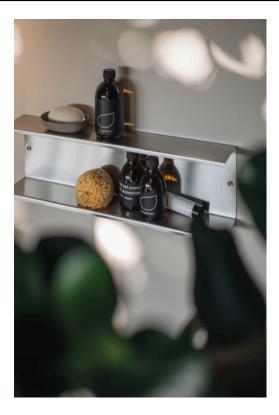

## TECHNICAL SPECIFICATION SHEET Accessories and extras shelves Mach 2 60 cm AMC20924\_

Double shelf 60 cm (23'' 5/8) AMC20924\_

Konstantin Grcic, 2018

Shelves made of stainless steel suitable for outdoor ambiences.

## Materials

Stainless steel

Double shelf realized in polished stainless steel, satin with polished edges or with opaque black finish (RAL9005).

| Height: | 190 cm | 7'' 1/2 inches  |
|---------|--------|-----------------|
| Length: | 60 cm  | 23'' 5/8 inches |
| Depth:  | 100 cm | 3'' 7/8 inches  |