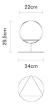

# :Fabbian

## FRUITFULL F51B0101

Giovanni Barbato







#### Dimensions



#### Description

Table lamp with diffuser in satin-finish white blown glass and white painted  $\mathsf{Plexiglass}^{\circledast}$  structure.

**Voltage** 220-240V

Dimmable LED Trailing Edge

### Light source and alternative bulbs

LED 1x14W-3000K Cri 90 **Material** Glass - Plexiglass<sup>®</sup>

Available diffuser colours

White

Smoked

Included accessories

Weight Lamp Net: 2.7 kg **Packaging** Gross weight: 0 kg Volume: 0 m<sup>3</sup> Number of boxes:

#### In the same family



Pendant

Specs

EHE IP20

Fabbian s.r.l. | via Santa Brigida 50, 31023 Castelminio di Resana (TV) Italy | tel. +39 0423 4848 | fax +39 0423 484395 | www.fabbian.com | info@fabbian.com

Pictures, descriptions, dimensions and technical data have to be considered as purely indicative. While maintaining the