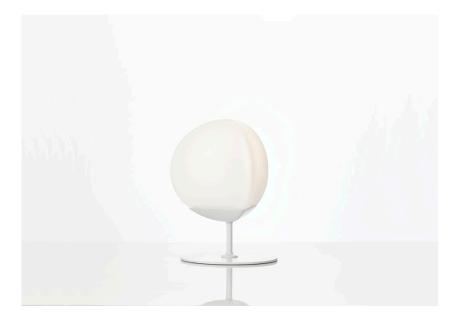

#### Description

Table lamp with diffuser in satin-finish white blown glass and white painted  $\mathsf{Plexiglass}^{\circledast}$  structure.

**Voltage** 220-240V

Dimmable LED Trailing Edge

### Light source and alternative bulbs

LED 1x14W-3000K Cri 90 **Material** Glass - Plexiglass<sup>®</sup>

Available diffuser colours

White

Smoked

Included accessories

Weight Lamp Net: 2.7 kg **Packaging** Gross weight: 0 kg Volume: 0 m<sup>3</sup> Number of boxes: