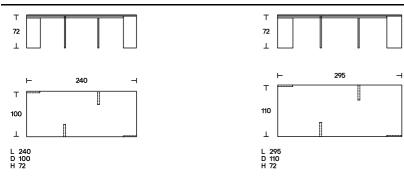

The internationally-awarded duo has created a unique table with four slim legs unusually placed at 90 degree angles, resulting in optical effects ranging from near weightlessness to firm stability, while permitting flexible seating arrangements. The table, with an extra-thin top, is made of composite material veneered with precious woods, or in back-lacquered glass. The top is supported by four legs in reflective polished stainless or brushed burnished steel, and placed onto opposite perpendicular axes.