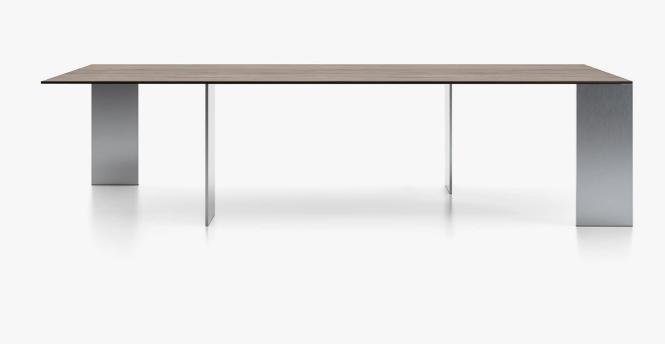

## **Axis**

Year Designer 2009 Gabriele & Oscar Buratti

An ultra-slim design, which continually surprises the eye with shapes that are light and airy from one angle, or purified and monumental from another, a marvel of optical illusion created with the simplistic and playful minimalism characteristic of designers Gabriele and Oscar Buratti.

The internationally-awarded duo has created a unique table with four slim legs unusually placed at 90 degree angles, resulting in optical effects ranging from near weightlessness to firm stability, while permitting flexible seating arrangements. The table, with an extra-thin top, is made of composite material veneered with precious woods, or in back-lacquered glass. The top is supported by four legs in reflective polished stainless or brushed burnished steel, and placed onto opposite perpendicular axes.