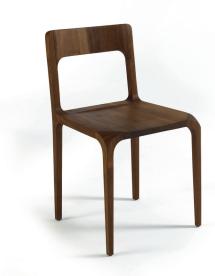

KARIM RASHID 2013

Chair entirely made of solid wood, characterized by the lightness of its structure.

| CODE      | SIZE                    | A1 | A2 | A3 | A4 |
|-----------|-------------------------|----|----|----|----|
| SLEEK-SED | W.44,5 x D.46 x H.45/78 |    | •  | •  |    |