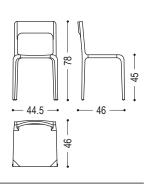

KARIM RASHID 2013

Chair entirely made of solid wood, characterized by the lightness of its structure.

| CODE      | SIZE                    | A1 | A2 | A3 | A4 |
|-----------|-------------------------|----|----|----|----|
| SLEEK-SED | W.44,5 x D.46 x H.45/78 |    | •  | •  |    |