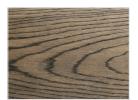

## **AVAILABLE FINISHES:**

**A1:** walnut without knots **A2:** oak without knots

A3: oak without knots finish: whitened, mystic black, neutro
A4: oak without knots pigmented: ash grey, white milk, total black

## WOOD

A1

walnut without knots

**A2** 

oak without knots

**A3** 

oak without knots finish: whitened

oak without knots finish: mystic black

oak without knots finish:

**A4** 

oak without knots pigmented: ash grey

oak without knots pigmented: white milk

oak without knots pigmented: total black