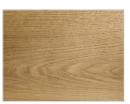

## **AVAILABLE FINISHES:**

**A1:** walnut without knots **A2:** oak without knots

A3: oak without knots finish: whitened, mystic black, neutro
A4: oak without knots pigmented: ash grey, white milk, total black

## WOOD

A1

walnut without knots

**A2** 

oak without knots

**A3** 

oak without knots finish: whitened

oak without knots finish: mystic black