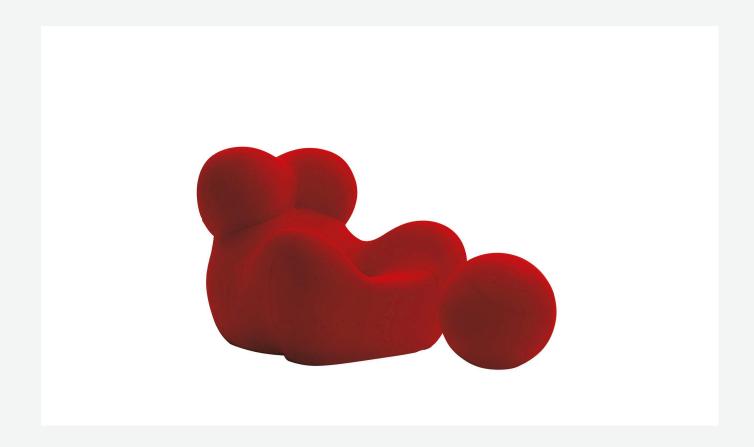

### Description

Designed in 1969, right from the onset the Up series has been one of the most outstanding expressions of design with its expressive shapes upholstered with elastic fabric. This innovative solution, poised midway between design and art, and conceived to be offered to a wide audience, stems from B&B Italia's extensive technological know-how in terms of polyurethane injection moulding. Particularly noteworthy among the armchairs is the iconic UP5\_6, with its unmistakeable anthropomorphic references: a metaphor of a large womb, it calls to mind ancient statues of the goddesses of fertility. But that's not all: a spherical ottoman tied to the armchair contrasts the image of comfort and convenience with a more figurative one of a woman with a ball and chain tied to her foot. Gaetano Pesce described the project as follows: "At that time, I was seeking to tell a personal story about my concept of women: I believe that women have always unwittingly been their own jailer. This is why I decided to give this armchair the shape of a woman with a ball and chain, reflecting the traditional image of a prisoner". This armchair also comes in a junior version for kids aged 3 and up – a perfectly faithful replica of the original design, only smaller. The series also includes the UP7 "foot", a large sculptural object in painted polyurethane that poses as an archaeological relic of the modern era.