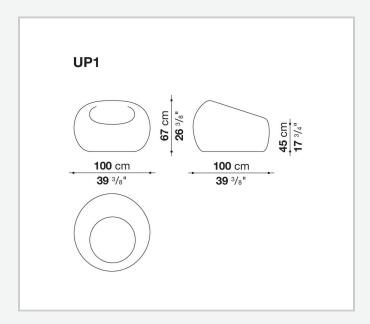

n, reflecting the traditional image of a prisoner". This armchair also comes in a junior version for kids aged 3 and up – a perfectly faithful replica of the original design, only smaller. The series also includes the UP7 "foot", a large sculptural object in painted polyurethane that poses as an archaeological relic of the modern era.

SERIE UP designed in 1969 by Gaetano Pesce wins XXVII Compasso d'Oro ADI - Product Career Award 2022.

## Technical information

**Upholstery**Bayfit® flexible cold shaped polyurethane foam

#### **Bottom base**

100% jute fabric, PVC trimming

### **Cover button**

metallic base and fabric

#### **Bottom base button**

thick leather

Cord (UP5\_6)

100% nylon

Finish (UP7)

polyurethane

Cover

fabric in limited categories

2 6/24/25

# Technical drawings









3