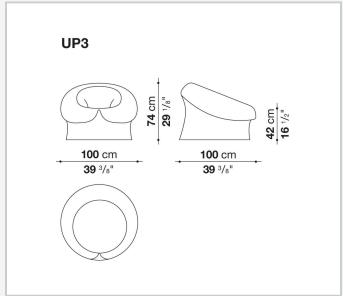

reflecting the traditional image of a prisoner". This armchair also comes in a junior version for kids aged 3 and up – a perfectly faithful replica of the original design, only smaller. The series also includes the UP7 "foot", a large sculptural object in painted polyurethane that poses as an archaeological relic of the modern era.

SERIE UP designed in 1969 by Gaetano Pesce wins XXVII Compasso d'Oro ADI - Product Career Award 2022.

## Technical information

**Upholstery**Bayfit® flexible cold shaped polyurethane foam

#### **Bottom base**

100% jute fabric, PVC trimming

### **Cover button**

metallic base and fabric

#### **Bottom base button**

thick leather

Cord (UP5\_6)

100% nylon

Finish (UP7)

polyurethane

Cover

fabric in limited categories

2 6/24/25

# Technical drawings









3