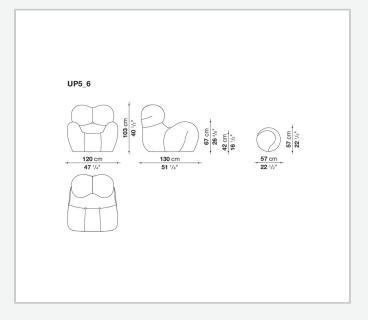

# Serie Up 2000

**ARMCHAIRS** 

2000

Gaetano Pesce

### Description

Designed in 1969, right from the onset the Up series has been one of the most outstanding expressions of design with its expressive shapes upholstered with elastic fabric. This innovative solution, poised midway between design and art, and conceived to be offered to a wide audience, stems from B&B Italia's extensive technological know-how in terms of polyurethane injection moulding. Particularly noteworthy among the armchairs is the iconic UP5\_6, with its unmistakeable anthropomorphic references: a metaphor of a large womb, it calls to mind ancient statues of the goddesses of fertility. But that's not all: a spherical ottoman tied to the armchair contrasts the image of comfort and convenience with a more figurative one of a woman with a ball and chain tied to her foot. Gaetano Pesce described the project as follows: "At that time, I was seeking to tell a personal story about my concept of women: I believe that women have always unwittingly been their own jailer. This is why I decided to give this armchair the shape of a woman with a ball and chain, reflecting the traditional image of a prisoner". This armchair also comes in a junior version for kids aged 3 and up – a perfectly faithful replica of the original design, only smaller. The series also includes the UP7 "foot", a large sculptural object in painted polyurethane that poses as an archaeological relic of the modern era.

# Technical drawings

3