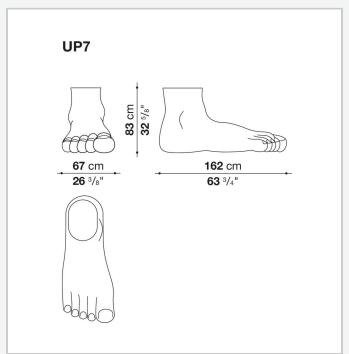

### Description

Designed in 1969, right from the onset the Up series has been one of the most outstanding expressions of design with its expressive shapes upholstered with elastic fabric. This innovative solution, poised midway between design and art, and conceived to be offered to a wide audience, stems from B&B Italia's extensive technological know-how in terms of polyurethane injection moulding. Particularly noteworthy among the armchairs is the iconic UP5\_6, with its unmistakeable anthropomorphic references: a metaphor of a large womb, it calls to mind ancient statues of the goddesses of fertility. But that's not all: a spherical ottoman tied to the armchair contrasts the image of comfort and convenience with a more figurative one of a woman with a ball and chain tied to her foot. Gaetano Pesce described the project as follows: "At that time, I was seeking to tell a personal story about my concept of women: I believe that women have always unwittingly been their own jailer. This is why I decided to give this armchair the shape of a woman with a ball and chain, reflecting the traditional image of a prisoner". This armchair also comes in a junior version for kids aged 3 and up – a perfectly faithful replica of the original design, only smaller. The series also includes the UP7 "foot", a large sculptural object in painted polyurethane that poses as an archaeological relic of the modern era.

# Technical drawings

3