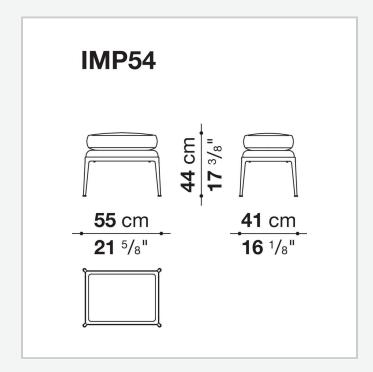

## Mirto Indoor

**OTTOMAN** 

2016

Antonio Citterio



## Description

Inspired by the outdoor collection, the Mirto Indoor ottoman with cushion fits with ease in any furnishing context, from the living room to the bedroom. Refined and somewhat austere in design, it features precise details and a wide range of fabric or leather covers. The slender frame is in painted die-cast aluminum in the characteristic finishes of the series.

## Technical information

1

Frame

die-cast aluminium

**Cushion upholstery**Bayfit® flexible cold shaped polyurethane foam, polyester fibre cover

Support multi-layered wood panel Ferrules

thermoplastic elastomer

Cover

fabric or leather

2 5/22/24

## Technical drawings



3