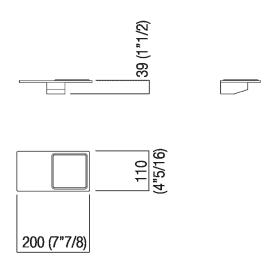

## Materials

Solid Surface

Shelf with soap dish in Solid surface

| Width: | 20 cm   | 7" 7/8 inches |
|--------|---------|---------------|
| Depth: | 10.5 cm | 4" 1/8 inches |

Note: Minimum order quantity: 4 pieces for any combination of item and finish. For smaller quantities, add 20% surcharge.

## TECHNICAL SPECIFICATION SHEET Accessories and extras shelves Dot Line con porta sapone ADTL0466\_

Main dimensions