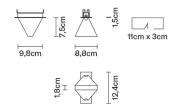

### Dimensions

Downlight with crystal diffuser. Structure in polished aluminium.

**Voltage** 220-240V Dimmable LED PUSH 1..10V