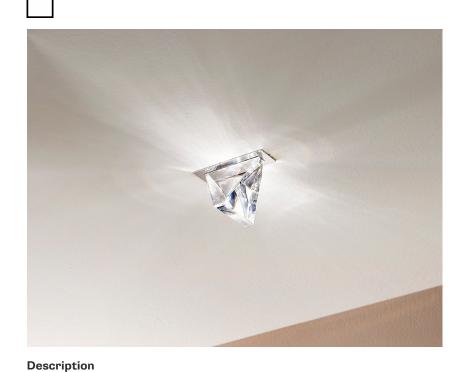

## TRIPLA **F41F0111**

Formidable Studio & Desall

### Dimensions

Downlight with crystal diffuser. Structure in polished aluminium.

**Voltage** 220-240V Dimmable LED PUSH 1..10V