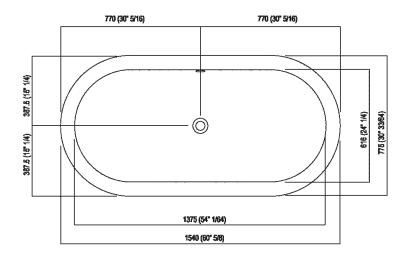

| Height:       | 58 cm            | 22" 53/64 inches             |  |  |
|---------------|------------------|------------------------------|--|--|
| Length:       | 154 cm           | 60" 5/8 inches               |  |  |
| Weight:       | 50 kg            | 110 lbs                      |  |  |
| Depth:        | 77.5 cm          | 30" 33/64 inches             |  |  |
| Capacity:     | 200              | 53 gal                       |  |  |
| Packaging:    | 92 x 168 x 70 cm | 36" 1/2 x 105" 1/2 x 27" 1/2 |  |  |
| Total weight: | 94 kg            | inches<br>207 lbs            |  |  |

### Main dimensions