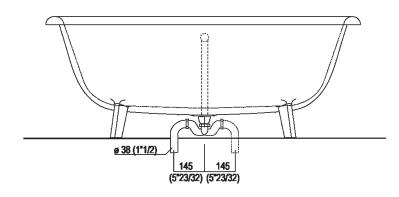

|              |               |                |                |
|                             | (EMEM327)            | 90 (3"35/64) | 180 (7"3/32)  | 590 (23"15/64) | 950 (37"13/32) |
| SQUARE (ERUB1112, ERUB1115) |                      | 90 (3"35/64) | 180 (7"3/32)  | 590 (23"15/64) | 950 (37"13/32) |
| SEN                         | (ESEN0911, ESEN0977) | 90 (3"35/64) | 140 (5"33/64) | 550 (21*21/32) | 910 (35"53/64) |





Dimensions for tap support









Note



La vasca deve essere installata su un pavimento perfettamente piano. The bathtub must be positioned on a flat floor surface.

Evitare di realizzare impianti di riscaldamento nell'area sottostante la vasca. Avoid the installation of floor heating plants in the area under the bathtub.





#### **Dimensions for waste**