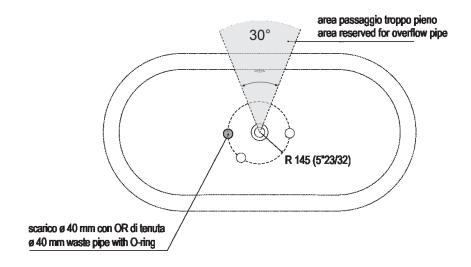

|              |               |                |                |
|                             | (EMEM327)            | 90 (3"35/64) | 180 (7"3/32)  | 590 (23"15/64) | 950 (37"13/32) |
| SQUARE (ERUB1112, ERUB1115) |                      | 90 (3"35/64) | 180 (7"3/32)  | 590 (23"15/64) | 950 (37"13/32) |
| SEN                         | (ESEN0911, ESEN0977) | 90 (3"35/64) | 140 (5"33/64) | 550 (21*21/32) | 910 (35"53/64) |





Dimensions for tap support









Note



La vasca deve essere installata su un pavimento perfettamente piano. The bathtub must be positioned on a flat floor surface.

Evitare di realizzare impianti di riscaldamento nell'area sottostante la vasca. Avoid the installation of floor heating plants in the area under the bathtub.





#### **Dimensions for waste**