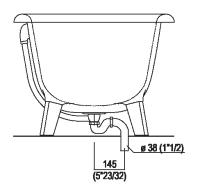

|              |               |                |                |
|                             | (EMEM327)            | 90 (3"35/64) | 180 (7"3/32)  | 590 (23"15/64) | 950 (37"13/32) |
| SQUARE (ERUB1112, ERUB1115) |                      | 90 (3"35/64) | 180 (7"3/32)  | 590 (23"15/64) | 950 (37"13/32) |
| SEN                         | (ESEN0911, ESEN0977) | 90 (3"35/64) | 140 (5"33/64) | 550 (21*21/32) | 910 (35"53/64) |





Dimensions for tap support









Note



La vasca deve essere installata su un pavimento perfettamente piano. The bathtub must be positioned on a flat floor surface.

Evitare di realizzare impianti di riscaldamento nell'area sottostante la vasca. Avoid the installation of floor heating plants in the area under the bathtub.





#### **Dimensions for waste**