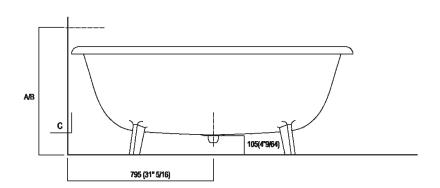

aps can be wall or floor mounted. The two-coloured model can be made in a colour chosen by the client with a surcharge of 15%.

| Height:       | 58 cm            | 22" 53/64 inches             |  |  |
|---------------|------------------|------------------------------|--|--|
| Length:       | 154 cm           | 60" 5/8 inches               |  |  |
| Weight:       | 50 kg            | 110 lbs                      |  |  |
| Depth:        | 77.5 cm          | 30" 33/64 inches             |  |  |
| Capacity:     | 200              | 53 gal                       |  |  |
| Packaging:    | 92 x 168 x 70 cm | 36" 1/2 x 105" 1/2 x 27" 1/2 |  |  |
| Total weight: | 94 kg            | inches<br>207 lbs            |  |  |





### Main dimensions











### **Dimensions for wall mounted taps**





|                           | A*           | B**          | С            |
|---------------------------|--------------|--------------|--------------|
| FEZ 2 (EFEZ027)           | 700 (27*1/2) | -            | 80 (3"5/32)  |
| LIMÓN (ELIM433)           | 700 (27*1/2) | -            | 80 (3"5/32)  |
| MEMORY (EMEM324, EMEM343) | 700 (27*1/2) | -            | 80 (3"5/32)  |
| (EMEM342)                 | 700 (27*1/2) | -            | 50 (1"31/32) |
| MEMORY MIX (EMIX437)      | 700 (27*1/2) | -            | 50 (1"31/32) |
| SQUARE (ERUB1117)         | -            | 700 (27*1/2) | 50 (1"31/32) |
| (ERUB1118)                | -            | 700 (27*1/2) | 80 (3"5/32)  |
| SEN (ESEN0912V)           | -            | 700 (27*1/2) | 50 (1"31/32) |





### **Dimensions for freestanding spouts**