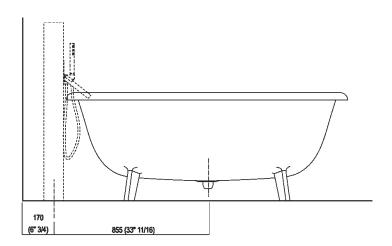

8"17/64) | 450 (17"23/32) | 980 (38°37/64) |
| MEMORY (EMEM325)            |                      | 135 (5"5/16) | 210 (8"17/64) | 450 (17"23/32) | 980 (38"37/64) |
| MEMORY MIX (EMIX425)        |                      | 135 (5"5/16) | 210 (8"17/64) | 450 (17"23/32) | 980 (38"37/64) |
| LIMÓN / MEMORY / MEMORY MIX |                      |              |               |                |                |
|                             | (EMEM327)            | 90 (3"35/64) | 180 (7"3/32)  | 590 (23"15/64) | 950 (37"13/32) |
| SQUARE (ERUB1112, ERUB1115) |                      | 90 (3"35/64) | 180 (7"3/32)  | 590 (23"15/64) | 950 (37"13/32) |
| SEN                         | (ESEN0911, ESEN0977) | 90 (3"35/64) | 140 (5"33/64) | 550 (21*21/32) | 910 (35"53/64) |





Dimensions for tap support









Note



La vasca deve essere installata su un pavimento perfettamente piano. The bathtub must be positioned on a flat floor surface.

Evitare di realizzare impianti di riscaldamento nell'area sottostante la vasca. Avoid the installation of floor heating plants in the area under the bathtub.





#### **Dimensions for waste**