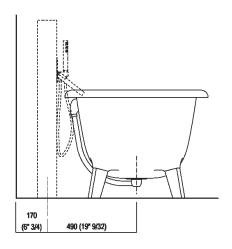

Dimensions for tap support

Note

La vasca deve essere installata su un pavimento perfettamente piano. The bathtub must be positioned on a flat floor surface.

Evitare di realizzare impianti di riscaldamento nell'area sottostante la vasca. Avoid the installation of floor heating plants in the area under the bathtub.