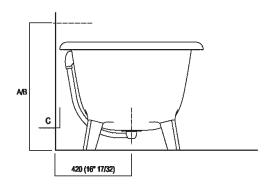

### **Dimensions for wall mounted taps**

|                           | A*           | B**          | С            |
|---------------------------|--------------|--------------|--------------|
| FEZ 2 (EFEZ027)           | 700 (27*1/2) | -            | 80 (3"5/32)  |
| LIMÓN (ELIM433)           | 700 (27*1/2) | -            | 80 (3"5/32)  |
| MEMORY (EMEM324, EMEM343) | 700 (27*1/2) | -            | 80 (3"5/32)  |
| (EMEM342)                 | 700 (27*1/2) | -            | 50 (1"31/32) |
| MEMORY MIX (EMIX437)      | 700 (27*1/2) | -            | 50 (1"31/32) |
| SQUARE (ERUB1117)         | -            | 700 (27*1/2) | 50 (1"31/32) |
| (ERUB1118)                | -            | 700 (27*1/2) | 80 (3"5/32)  |
| SEN (ESEN0912V)           | -            | 700 (27*1/2) | 50 (1"31/32) |

### **Dimensions for freestanding spouts**

|                             |                      | Α            | В             | С              | D              |
|-----------------------------|----------------------|--------------|---------------|----------------|----------------|
| FEZ 2                       | (EFEZ026, .MET885)   | 90 (3"35/64) | 180 (7"3/32)  | 590 (23"15/64) | 950 (37"13/32) |
|                             | (EFEZ028)            | 135 (5"5/16) | 210 (8"17/64) | 635 (25")      | 980 (38"37/64) |
| LIMÓN                       | (ELIM425)            | 135 (5"5/16) | 210 (8"17/64) | 450 (17"23/32) | 980 (38°37/64) |
| MEMORY (EMEM325)            |                      | 135 (5"5/16) | 210 (8"17/64) | 450 (17"23/32) | 980 (38"37/64) |
| MEMORY MIX (EMIX425)        |                      | 135 (5"5/16) | 210 (8"17/64) | 450 (17"23/32) | 980 (38"37/64) |
| LIMÓN / MEMORY / MEMORY MIX |                      |              |               |                |                |
|                             | (EMEM327)            | 90 (3"35/64) | 180 (7"3/32)  | 590 (23"15/64) | 950 (37"13/32) |
| SQUARE (ERUB1112, ERUB1115) |                      | 90 (3"35/64) | 180 (7"3/32)  | 590 (23"15/64) | 950 (37"13/32) |
| SEN                         | (ESEN0911, ESEN0977) | 90 (3"35/64) | 140 (5"33/64) | 550 (21*21/32) | 910 (35"53/64) |

Dimensions for tap support

Note

La vasca deve essere installata su un pavimento perfettamente piano. The bathtub must be positioned on a flat floor surface.

Evitare di realizzare impianti di riscaldamento nell'area sottostante la vasca. Avoid the installation of floor heating plants in the area under the bathtub.