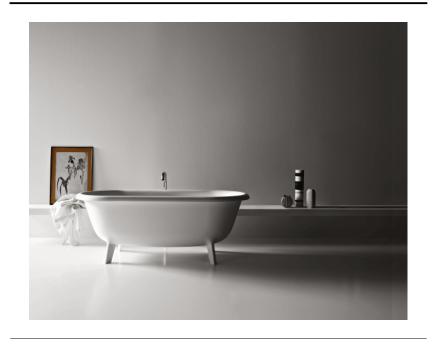

Bathtub with waste and overflow connection AVAS0967\_

Benedini Associati, 2013

Freestanding bathtub in Cristalplant® biobased perfect for small rooms.

### **Materials**

Cristalplant® biobased

Classical bathtub made from Cristalplant® biobased, available in white or two colourd (exterior in dark grey RAL7021 or light grey RAL7044) outside, with feet of the same material. Supplied with external waste and external overflow connection .MET1516 (available or chrome or brushed chrome or brushed burnished finish) also suitable for bathtubs in display; without tap holes. Taps can be wall or floor mounted. The two-coloured model can be made in a colour chosen by the client with a surcharge of 15%.