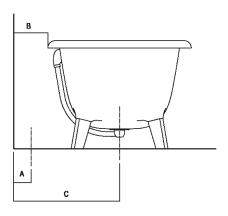

### **Dimensions for wall mounted taps**

|                           | A*           | B**          | С            |
|---------------------------|--------------|--------------|--------------|
| FEZ 2 (EFEZ027)           | 700 (27*1/2) | -            | 80 (3"5/32)  |
| LIMÓN (ELIM433)           | 700 (27*1/2) | -            | 80 (3"5/32)  |
| MEMORY (EMEM324, EMEM343) | 700 (27*1/2) | -            | 80 (3"5/32)  |
| (EMEM342)                 | 700 (27*1/2) | -            | 50 (1"31/32) |
| MEMORY MIX (EMIX437)      | 700 (27*1/2) | -            | 50 (1"31/32) |
| SQUARE (ERUB1117)         | -            | 700 (27*1/2) | 50 (1"31/32) |
| (ERUB1118)                | -            | 700 (27*1/2) | 80 (3"5/32)  |
| SEN (ESEN0912V)           | -            | 700 (27*1/2) | 50 (1"31/32) |