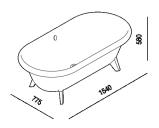

| Height:       | 58 cm            | 22" 53/64 inches             |  |  |
|---------------|------------------|------------------------------|--|--|
| Length:       | 154 cm           | 60" 5/8 inches               |  |  |
| Weight:       | 50 kg            | 110 lbs                      |  |  |
| Depth:        | 77.5 cm          | 30" 33/64 inches             |  |  |
| Capacity:     | 200              | 53 gal                       |  |  |
| Packaging:    | 92 x 168 x 70 cm | 36" 1/2 x 105" 1/2 x 27" 1/2 |  |  |
| Total weight: | 94 kg            | inches<br>207 lbs            |  |  |

### Main dimensions