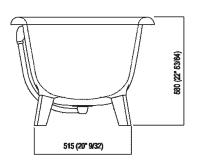

itable for bathtubs in display; without tap holes. Taps can be wall or floor mounted. The two-coloured model can be made in a colour chosen by the client with a surcharge of 15%.

| Height:       | 58 cm            | 22" 53/64 inches             |  |  |
|---------------|------------------|------------------------------|--|--|
| Length:       | 154 cm           | 60" 5/8 inches               |  |  |
| Weight:       | 50 kg            | 110 lbs                      |  |  |
| Depth:        | 77.5 cm          | 30" 33/64 inches             |  |  |
| Capacity:     | 200              | 53 gal                       |  |  |
| Packaging:    | 92 x 168 x 70 cm | 36" 1/2 x 105" 1/2 x 27" 1/2 |  |  |
| Total weight: | 94 kg            | inches<br>207 lbs            |  |  |





### Main dimensions











### **Dimensions for wall mounted taps**





|                           | A*           | B**          | С            |
|---------------------------|--------------|--------------|--------------|
| FEZ 2 (EFEZ027)           | 700 (27*1/2) | -            | 80 (3"5/32)  |
| LIMÓN (ELIM433)           | 700 (27*1/2) | -            | 80 (3"5/32)  |
| MEMORY (EMEM324, EMEM343) | 700 (27*1/2) | -            | 80 (3"5/32)  |
| (EMEM342)                 | 700 (27*1/2) | -            | 50 (1"31/32) |
| MEMORY MIX (EMIX437)      | 700 (27*1/2) | -            | 50 (1"31/32) |
| SQUARE (ERUB1117)         | -            | 700 (27*1/2) | 50 (1"31/32) |
| (ERUB1118)                | -            | 700 (27*1/2) | 80 (3"5/32)  |
| SEN (ESEN0912V)           | -            | 700 (27*1/2) | 50 (1"31/32