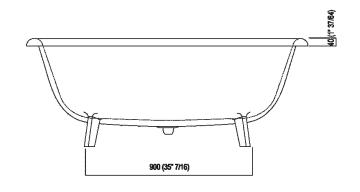

suitable for bathtubs in display; without tap holes. Taps can be wall or floor mounted. The two-coloured model can be made in a colour chosen by the client with a surcharge of 15%.

| Height:       | 58 cm            | 22" 53/64 inches             |  |  |
|---------------|------------------|------------------------------|--|--|
| Length:       | 154 cm           | 60" 5/8 inches               |  |  |
| Weight:       | 50 kg            | 110 lbs                      |  |  |
| Depth:        | 77.5 cm          | 30" 33/64 inches             |  |  |
| Capacity:     | 200              | 53 gal                       |  |  |
| Packaging:    | 92 x 168 x 70 cm | 36" 1/2 x 105" 1/2 x 27" 1/2 |  |  |
| Total weight: | 94 kg            | inches<br>207 lbs            |  |  |





### Main dimensions











### **Dimensions for wall mounted taps**





|                           | A*           | B**          | С            |
|---------------------------|--------------|--------------|--------------|
| FEZ 2 (EFEZ027)           | 700 (27*1/2) | -            | 80 (3"5/32)  |
| LIMÓN (ELIM433)           | 700 (27*1/2) | -            | 80 (3"5/32)  |
| MEMORY (EMEM324, EMEM343) | 700 (27*1/2) | -            | 80 (3"5/32)  |
| (EMEM342)                 | 700 (27*1/2) | -            | 50 (1"31/32) |
| MEMORY MIX (EMIX437)      | 700 (27*1/2) | -            | 50 (1"31/32) |
| SQUARE (ERUB1117)         | -            | 700 (27*1/2) | 50 (1"31/32) |
| (ERUB1118)                | -            | 700 (27*1/2) | 80 (3"5/32)  |
| SEN (ESEN0912V)           | -            | 700 (27*1/2) | 50 (1"31/