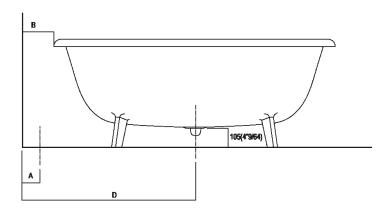

### **Dimensions for freestanding spouts**

|                             |                      | Α            | В             | С              | D              |
|-----------------------------|----------------------|--------------|---------------|----------------|----------------|
| FEZ 2                       | (EFEZ026, .MET885)   | 90 (3"35/64) | 180 (7"3/32)  | 590 (23"15/64) | 950 (37"13/32) |
|                             | (EFEZ028)            | 135 (5"5/16) | 210 (8"17/64) | 635 (25")      | 980 (38"37/64) |
| LIMÓN                       | (ELIM425)            | 135 (5"5/16) | 210 (8"17/64) | 450 (17"23/32) | 980 (38°37/64) |
| MEMORY (EMEM325)            |                      | 135 (5"5/16) | 210 (8"17/64) | 450 (17"23/32) | 980 (38"37/64) |
| MEMORY MIX (EMIX425)        |                      | 135 (5"5/16) | 210 (8"17/64) | 450 (17"23/32) | 980 (38"37/64) |
| LIMÓN / MEMORY / MEMORY MIX |                      |              |               |                |                |
|                             | (EMEM327)            | 90 (3"35/64) | 180 (7"3/32)  | 590 (23"15/64) | 950 (37"13/32) |
| SQUARE (ERUB1112, ERUB1115) |                      | 90 (3"35/64) | 180 (7"3/32)  | 590 (23"15/64) | 950 (37"13/32) |
| SEN                         | (ESEN0911, ESEN0977) | 90 (3"35/64) | 140 (5"33/64) | 550 (21*21/32) | 910 (35"53/64) |