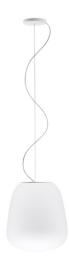

# LUMI

# F07A3501

Alberto Saggia & Valerio Sommella / D&G Studio

#### Description

Pendant lamp with diffuser in satin-finish white blown glass. Supporting structure made of metal or polyester reinforced with glass fibre, painted white.