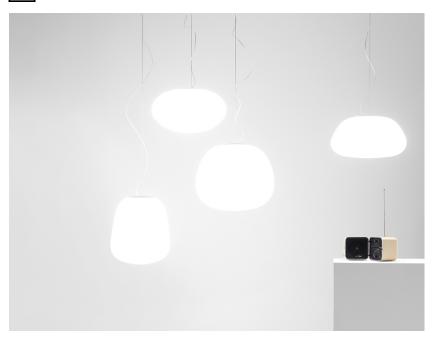

# LUMI

# F07A3501

Alberto Saggia & Valerio Sommella / D&G Studio

#### Description

Pendant lamp with diffuser in satin-finish white blown glass. Supporting structure made of metal or polyester reinforced with glass fibre, painted white.