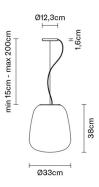

# LUMI

# F07A3501

Alberto Saggia & Valerio Sommella / D&G Studio

#### Description

Pendant lamp with diffuser in satin-finish white blown glass. Supporting structure made of metal or polyester reinforced with glass fibre, painted white.

#### **Dimensions**

Voltage

220-240V

**Dimmable LED** 