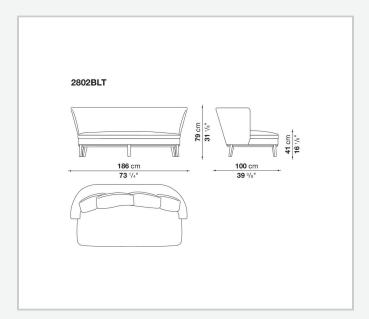

ood and are also available in a single-material version, covered in fabric or leather like the cushions.

## Technical information

1

Internal frame

tubular steel and steel profiles

Internal frame upholstery

Bayfit® flexible cold shaped polyurethane foam, polyester fibre cover

Seat cushion upholstery

shaped polyurethane, sterilized down, polyester fibre cover

Back cushion (FB40-FB60)

down feather and polyester fibre, box style typology

Chaise longue back cushion (2807)

sterilized down, polyester fibre, polyester fibre cover

Legs

thermoplastic material or covered in fabric or leather

Base-frame

solid wood

Ferrules

thermoplastic material

Cover

fabric (blanket stitching) or leather (blanket stitching or raised stitching)

2

## Technical drawings













3