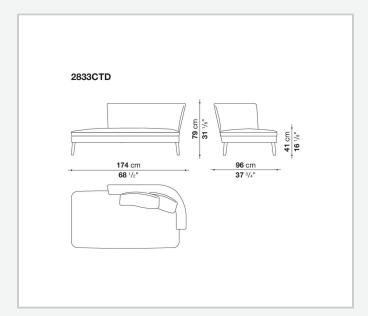

also available in a single-material version, covered in fabric or leather like the cushions.

## Technical information

1

Internal frame

tubular steel and steel profiles

Internal frame upholstery

Bayfit® flexible cold shaped polyurethane foam, polyester fibre cover

Seat cushion upholstery

shaped polyurethane, sterilized down, polyester fibre cover

Back cushion (FB40-FB60)

down feather and polyester fibre, box style typology

Chaise longue back cushion (2807)

sterilized down, polyester fibre, polyester fibre cover

Legs

thermoplastic material or covered in fabric or leather

Base-frame

solid wood

Ferrules

thermoplastic material

Cover

fabric (blanket stitching) or leather (blanket stitching or raised stitching)

2

## Technical drawings













3