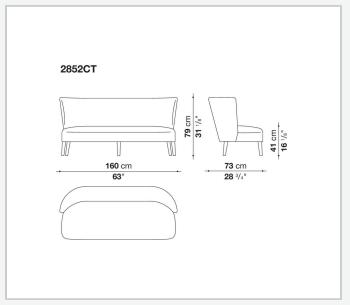

gs are in solid wood and are also available in a single-material version, covered in fabric or leather like the cushions.

## Technical information

1

Internal frame

tubular steel and steel profiles

Internal frame upholstery

Bayfit® flexible cold shaped polyurethane foam, polyester fibre cover

Seat cushion upholstery

shaped polyurethane, sterilized down, polyester fibre cover

Back cushion (FB40-FB60)

down feather and polyester fibre, box style typology

Chaise longue back cushion (2807)

sterilized down, polyester fibre, polyester fibre cover

Legs

thermoplastic material or covered in fabric or leather

Base-frame

solid wood

Ferrules

thermoplastic material

Cover

fabric (blanket stitching) or leather (blanket stitching or raised stitching)

2

## Technical drawings













3