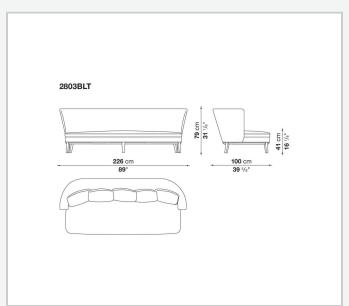

and are also available in a single-material version, covered in fabric or leather like the cushions.

## Technical information

1

Internal frame

tubular steel and steel profiles

Internal frame upholstery

Bayfit® flexible cold shaped polyurethane foam, polyester fibre cover

Seat cushion upholstery

shaped polyurethane, sterilized down, polyester fibre cover

Back cushion (FB40-FB60)

down feather and polyester fibre, box style typology

Chaise longue back cushion (2807)

sterilized down, polyester fibre, polyester fibre cover

Legs

thermoplastic material or covered in fabric or leather

Base-frame

solid wood

Ferrules

thermoplastic material

Cover

fabric (blanket stitching) or leather (blanket stitching or raised stitching)

2

## Technical drawings













3