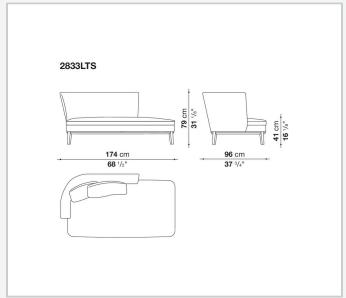

so available in a single-material version, covered in fabric or leather like the cushions.

## Technical information

1

Internal frame

tubular steel and steel profiles

Internal frame upholstery

Bayfit® flexible cold shaped polyurethane foam, polyester fibre cover

Seat cushion upholstery

shaped polyurethane, sterilized down, polyester fibre cover

Back cushion (FB40-FB60)

down feather and polyester fibre, box style typology

Chaise longue back cushion (2807)

sterilized down, polyester fibre, polyester fibre cover

Legs

thermoplastic material or covered in fabric or leather

Base-frame

solid wood

Ferrules

thermoplastic material

Cover

fabric (blanket stitching) or leather (blanket stitching or raised stitching)

2

## Technical drawings













3