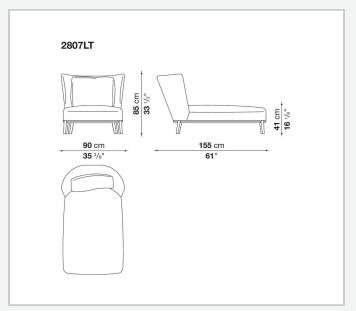

able in a single-material version, covered in fabric or leather like the cushions.

## Technical information

1

Internal frame

tubular steel and steel profiles

Internal frame upholstery

Bayfit® flexible cold shaped polyurethane foam, polyester fibre cover

Seat cushion upholstery

shaped polyurethane, sterilized down, polyester fibre cover

Back cushion (FB40-FB60)

down feather and polyester fibre, box style typology

Chaise longue back cushion (2807)

sterilized down, polyester fibre, polyester fibre cover

Legs

thermoplastic material or covered in fabric or leather

Base-frame

solid wood

Ferrules

thermoplastic material

Cover

fabric (blanket stitching) or leather (blanket stitching or raised stitching)

2

## Technical drawings













3