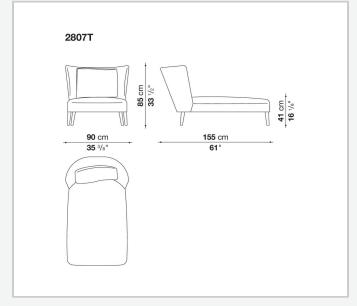

vailable in a single-material version, covered in fabric or leather like the cushions.

## Technical information

1

Internal frame

tubular steel and steel profiles

Internal frame upholstery

Bayfit® flexible cold shaped polyurethane foam, polyester fibre cover

Seat cushion upholstery

shaped polyurethane, sterilized down, polyester fibre cover

Back cushion (FB40-FB60)

down feather and polyester fibre, box style typology

Chaise longue back cushion (2807)

sterilized down, polyester fibre, polyester fibre cover

Legs

thermoplastic material or covered in fabric or leather

Base-frame

solid wood

Ferrules

thermoplastic material

Cover

fabric (blanket stitching) or leather (blanket stitching or raised stitching)

2

## Technical drawings













3