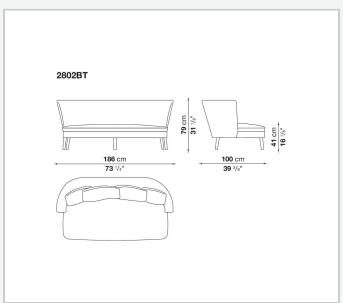

and legs are in solid wood and are also available in a single-material version, covered in fabric or leather like the cushions.

## Technical information

1

Internal frame

tubular steel and steel profiles

Internal frame upholstery

Bayfit® flexible cold shaped polyurethane foam, polyester fibre cover

Seat cushion upholstery

shaped polyurethane, sterilized down, polyester fibre cover

Back cushion (FB40-FB60)

down feather and polyester fibre, box style typology

Chaise longue back cushion (2807)

sterilized down, polyester fibre, polyester fibre cover

Legs

thermoplastic material or covered in fabric or leather

Base-frame

solid wood

Ferrules

thermoplastic material

Cover

fabric (blanket stitching) or leather (blanket stitching or raised stitching)

2

## Technical drawings













3