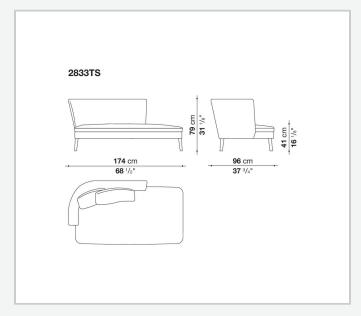

d are also available in a single-material version, covered in fabric or leather like the cushions.

## Technical information

1

Internal frame

tubular steel and steel profiles

Internal frame upholstery

Bayfit® flexible cold shaped polyurethane foam, polyester fibre cover

Seat cushion upholstery

shaped polyurethane, sterilized down, polyester fibre cover

Back cushion (FB40-FB60)

down feather and polyester fibre, box style typology

Chaise longue back cushion (2807)

sterilized down, polyester fibre, polyester fibre cover

Legs

thermoplastic material or covered in fabric or leather

Base-frame

solid wood

Ferrules

thermoplastic material

Cover

fabric (blanket stitching) or leather (blanket stitching or raised stitching)

2

## Technical drawings













3