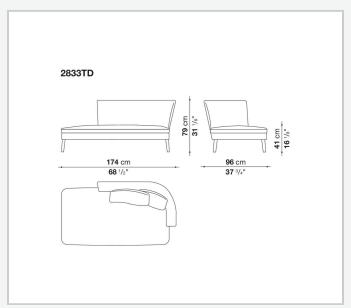

are also available in a single-material version, covered in fabric or leather like the cushions.

## Technical information

1

Internal frame

tubular steel and steel profiles

Internal frame upholstery

Bayfit® flexible cold shaped polyurethane foam, polyester fibre cover

Seat cushion upholstery

shaped polyurethane, sterilized down, polyester fibre cover

Back cushion (FB40-FB60)

down feather and polyester fibre, box style typology

Chaise longue back cushion (2807)

sterilized down, polyester fibre, polyester fibre cover

Legs

thermoplastic material or covered in fabric or leather

Base-frame

solid wood

Ferrules

thermoplastic material

Cover

fabric (blanket stitching) or leather (blanket stitching or raised stitching)

2

## Technical drawings













3