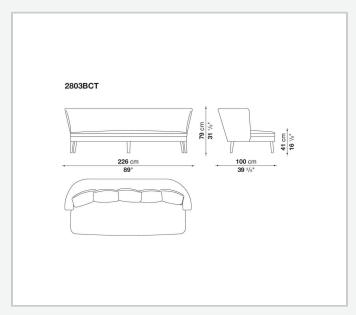

olid wood and are also available in a single-material version, covered in fabric or leather like the cushions.

## Technical information

1

Internal frame

tubular steel and steel profiles

Internal frame upholstery

Bayfit® flexible cold shaped polyurethane foam, polyester fibre cover

Seat cushion upholstery

shaped polyurethane, sterilized down, polyester fibre cover

Back cushion (FB40-FB60)

down feather and polyester fibre, box style typology

Chaise longue back cushion (2807)

sterilized down, polyester fibre, polyester fibre cover

Legs

thermoplastic material or covered in fabric or leather

Base-frame

solid wood

Ferrules

thermoplastic material

Cover

fabric (blanket stitching) or leather (blanket stitching or raised stitching)

2

## Technical drawings













3