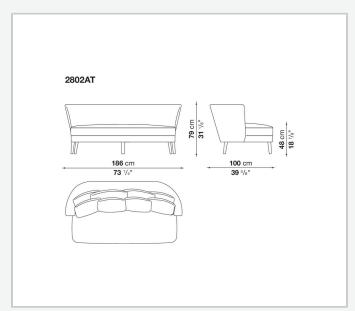

d legs are in solid wood and are also available in a single-material version, covered in fabric or leather like the cushions.

## Technical information

1

Internal frame

tubular steel and steel profiles

Internal frame upholstery

Bayfit® flexible cold shaped polyurethane foam, polyester fibre cover

Seat cushion upholstery

shaped polyurethane, sterilized down, polyester fibre cover

Back cushion (FB40-FB60)

down feather and polyester fibre, box style typology

Chaise longue back cushion (2807)

sterilized down, polyester fibre, polyester fibre cover

Legs

thermoplastic material or covered in fabric or leather

Base-frame

solid wood

Ferrules

thermoplastic material

Cover

fabric (blanket stitching) or leather (blanket stitching or raised stitching)

2

## Technical drawings













3