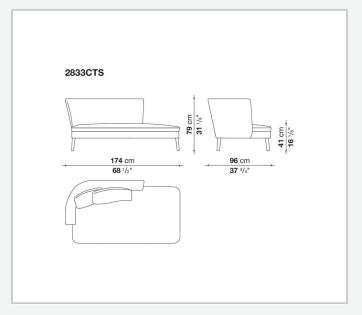

e also available in a single-material version, covered in fabric or leather like the cushions.

## Technical information

1

Internal frame

tubular steel and steel profiles

Internal frame upholstery

Bayfit® flexible cold shaped polyurethane foam, polyester fibre cover

Seat cushion upholstery

shaped polyurethane, sterilized down, polyester fibre cover

Back cushion (FB40-FB60)

down feather and polyester fibre, box style typology

Chaise longue back cushion (2807)

sterilized down, polyester fibre, polyester fibre cover

Legs

thermoplastic material or covered in fabric or leather

Base-frame

solid wood

Ferrules

thermoplastic material

Cover

fabric (blanket stitching) or leather (blanket stitching or raised stitching)

2

## Technical drawings













3