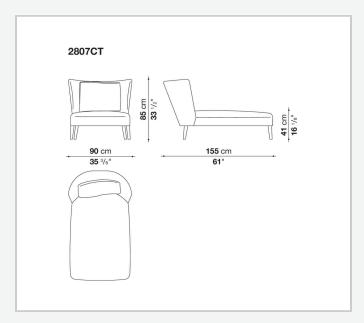

ilable in a single-material version, covered in fabric or leather like the cushions.

## Technical information

1

Internal frame

tubular steel and steel profiles

Internal frame upholstery

Bayfit® flexible cold shaped polyurethane foam, polyester fibre cover

Seat cushion upholstery

shaped polyurethane, sterilized down, polyester fibre cover

Back cushion (FB40-FB60)

down feather and polyester fibre, box style typology

Chaise longue back cushion (2807)

sterilized down, polyester fibre, polyester fibre cover

Legs

thermoplastic material or covered in fabric or leather

Base-frame

solid wood

Ferrules

thermoplastic material

Cover

fabric (blanket stitching) or leather (blanket stitching or raised stitching)

2

## Technical drawings













3