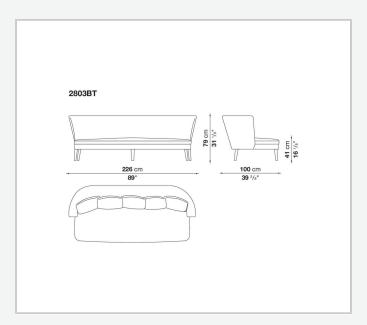

legs are in solid wood and are also available in a single-material version, covered in fabric or leather like the cushions.

## Technical information

1

Internal frame

tubular steel and steel profiles

Internal frame upholstery

Bayfit® flexible cold shaped polyurethane foam, polyester fibre cover

Seat cushion upholstery

shaped polyurethane, sterilized down, polyester fibre cover

Back cushion (FB40-FB60)

down feather and polyester fibre, box style typology

Chaise longue back cushion (2807)

sterilized down, polyester fibre, polyester fibre cover

Legs

thermoplastic material or covered in fabric or leather

Base-frame

solid wood

Ferrules

thermoplastic material

Cover

fabric (blanket stitching) or leather (blanket stitching or raised stitching)

2

## Technical drawings













3