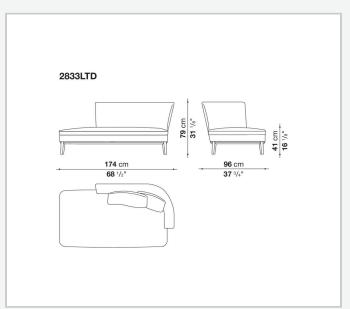

available in a single-material version, covered in fabric or leather like the cushions.

## Technical information

1

Internal frame

tubular steel and steel profiles

Internal frame upholstery

Bayfit® flexible cold shaped polyurethane foam, polyester fibre cover

Seat cushion upholstery

shaped polyurethane, sterilized down, polyester fibre cover

Back cushion (FB40-FB60)

down feather and polyester fibre, box style typology

Chaise longue back cushion (2807)

sterilized down, polyester fibre, polyester fibre cover

Legs

thermoplastic material or covered in fabric or leather

Base-frame

solid wood

Ferrules

thermoplastic material

Cover

fabric (blanket stitching) or leather (blanket stitching or raised stitching)

2

## Technical drawings













3