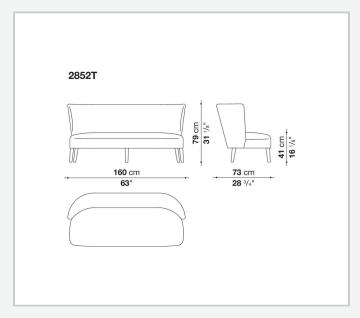

ame and legs are in solid wood and are also available in a single-material version, covered in fabric or leather like the cushions.

## Technical information

1

Internal frame

tubular steel and steel profiles

Internal frame upholstery

Bayfit® flexible cold shaped polyurethane foam, polyester fibre cover

Seat cushion upholstery

shaped polyurethane, sterilized down, polyester fibre cover

Back cushion (FB40-FB60)

down feather and polyester fibre, box style typology

Chaise longue back cushion (2807)

sterilized down, polyester fibre, polyester fibre cover

Legs

thermoplastic material or covered in fabric or leather

Base-frame

solid wood

Ferrules

thermoplastic material

Cover

fabric (blanket stitching) or leather (blanket stitching or raised stitching)

2

## Technical drawings













3