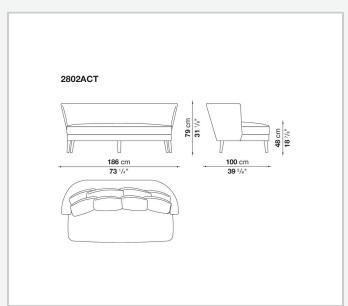

solid wood and are also available in a single-material version, covered in fabric or leather like the cushions.

## Technical information

1

Internal frame

tubular steel and steel profiles

Internal frame upholstery

Bayfit® flexible cold shaped polyurethane foam, polyester fibre cover

Seat cushion upholstery

shaped polyurethane, sterilized down, polyester fibre cover

Back cushion (FB40-FB60)

down feather and polyester fibre, box style typology

Chaise longue back cushion (2807)

sterilized down, polyester fibre, polyester fibre cover

Legs

thermoplastic material or covered in fabric or leather

Base-frame

solid wood

Ferrules

thermoplastic material

Cover

fabric (blanket stitching) or leather (blanket stitching or raised stitching)

2

## Technical drawings













3