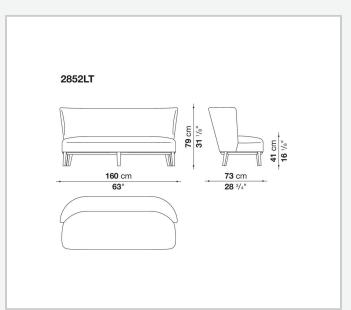

id wood and are also available in a single-material version, covered in fabric or leather like the cushions.

## Technical information

1

Internal frame

tubular steel and steel profiles

Internal frame upholstery

Bayfit® flexible cold shaped polyurethane foam, polyester fibre cover

Seat cushion upholstery

shaped polyurethane, sterilized down, polyester fibre cover

Back cushion (FB40-FB60)

down feather and polyester fibre, box style typology

Chaise longue back cushion (2807)

sterilized down, polyester fibre, polyester fibre cover

Legs

thermoplastic material or covered in fabric or leather

Base-frame

solid wood

Ferrules

thermoplastic material

Cover

fabric (blanket stitching) or leather (blanket stitching or raised stitching)

2

## Technical drawings













3