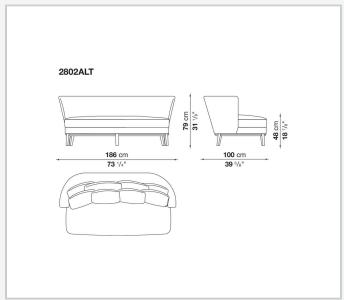

d and are also available in a single-material version, covered in fabric or leather like the cushions.

## Technical information

1

Internal frame

tubular steel and steel profiles

Internal frame upholstery

Bayfit® flexible cold shaped polyurethane foam, polyester fibre cover

Seat cushion upholstery

shaped polyurethane, sterilized down, polyester fibre cover

Back cushion (FB40-FB60)

down feather and polyester fibre, box style typology

Chaise longue back cushion (2807)

sterilized down, polyester fibre, polyester fibre cover

Legs

thermoplastic material or covered in fabric or leather

Base-frame

solid wood

Ferrules

thermoplastic material

Cover

fabric (blanket stitching) or leather (blanket stitching or raised stitching)

2

## Technical drawings













3