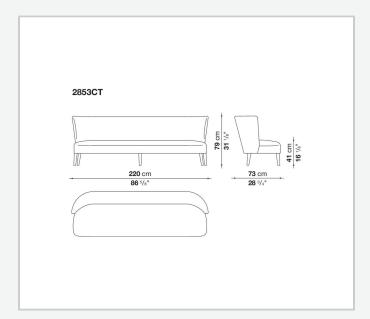

e in solid wood and are also available in a single-material version, covered in fabric or leather like the cushions.

## Technical information

1

Internal frame

tubular steel and steel profiles

Internal frame upholstery

Bayfit® flexible cold shaped polyurethane foam, polyester fibre cover

Seat cushion upholstery

shaped polyurethane, sterilized down, polyester fibre cover

Back cushion (FB40-FB60)

down feather and polyester fibre, box style typology

Chaise longue back cushion (2807)

sterilized down, polyester fibre, polyester fibre cover

Legs

thermoplastic material or covered in fabric or leather

Base-frame

solid wood

Ferrules

thermoplastic material

Cover

fabric (blanket stitching) or leather (blanket stitching or raised stitching)

2

## Technical drawings













3