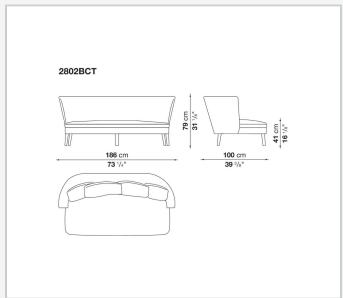

in solid wood and are also available in a single-material version, covered in fabric or leather like the cushions.

## Technical information

1

Internal frame

tubular steel and steel profiles

Internal frame upholstery

Bayfit® flexible cold shaped polyurethane foam, polyester fibre cover

Seat cushion upholstery

shaped polyurethane, sterilized down, polyester fibre cover

Back cushion (FB40-FB60)

down feather and polyester fibre, box style typology

Chaise longue back cushion (2807)

sterilized down, polyester fibre, polyester fibre cover

Legs

thermoplastic material or covered in fabric or leather

Base-frame

solid wood

Ferrules

thermoplastic material

Cover

fabric (blanket stitching) or leather (blanket stitching or raised stitching)

2

## Technical drawings













3