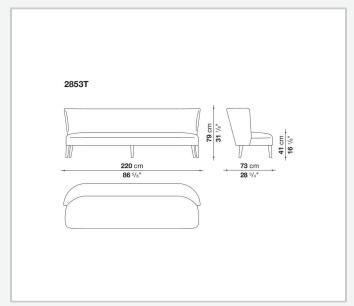

e and legs are in solid wood and are also available in a single-material version, covered in fabric or leather like the cushions.

## Technical information

1

Internal frame

tubular steel and steel profiles

Internal frame upholstery

Bayfit® flexible cold shaped polyurethane foam, polyester fibre cover

Seat cushion upholstery

shaped polyurethane, sterilized down, polyester fibre cover

Back cushion (FB40-FB60)

down feather and polyester fibre, box style typology

Chaise longue back cushion (2807)

sterilized down, polyester fibre, polyester fibre cover

Legs

thermoplastic material or covered in fabric or leather

Base-frame

solid wood

Ferrules

thermoplastic material

Cover

fabric (blanket stitching) or leather (blanket stitching or raised stitching)

2

## Technical drawings













3