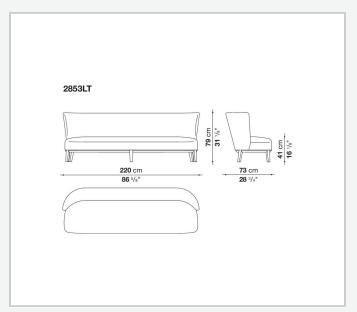

wood and are also available in a single-material version, covered in fabric or leather like the cushions.

## Technical information

1

Internal frame

tubular steel and steel profiles

Internal frame upholstery

Bayfit® flexible cold shaped polyurethane foam, polyester fibre cover

Seat cushion upholstery

shaped polyurethane, sterilized down, polyester fibre cover

Back cushion (FB40-FB60)

down feather and polyester fibre, box style typology

Chaise longue back cushion (2807)

sterilized down, polyester fibre, polyester fibre cover

Legs

thermoplastic material or covered in fabric or leather

Base-frame

solid wood

Ferrules

thermoplastic material

Cover

fabric (blanket stitching) or leather (blanket stitching or raised stitching)

2

## Technical drawings













3