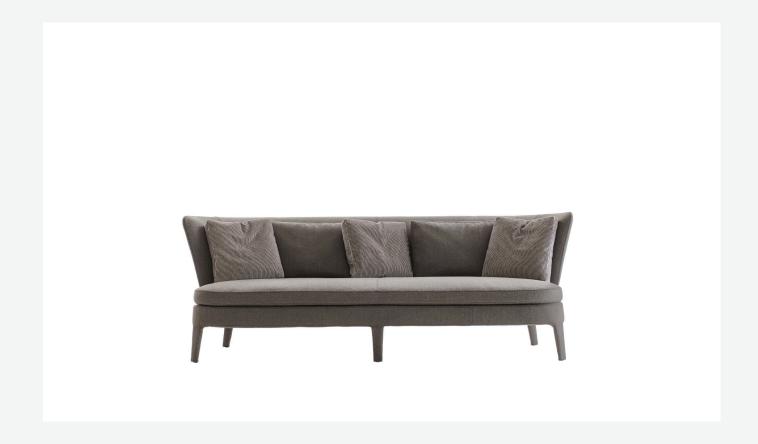

## Description

Febo is a family of seats that carries with it the memory of a traditional design distinguished by a large enveloping back without armrests. The sofas, available as two-seater or three-seater, come in two sizes: a smaller one with low or high seat cushion and a larger one. The upholstery is in fabric or leather with visible blanket stitching. The base-frame and legs are in solid wood and are also available in a single-material version, covered in fabric or leather like the cushions.