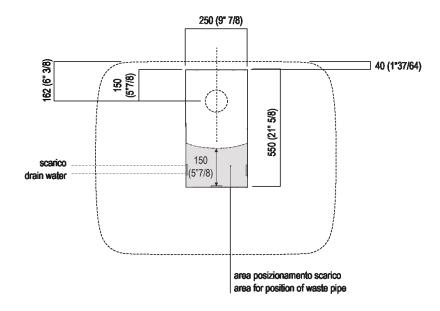

| Height: | 8.5 cm | 3" 11/32 inches |
|---------|--------|-----------------|
| Length: | 100 cm | 39" 3/8 inches  |
| Depth:  | 80 cm  | 31" 1/2 inches  |

Note: The material used for the Petra family can be easily cut with standard tools and does not present any difficulties, so the customisations indicated are possible. For easier installation we recommend to use the template for the positioning of the waste trap AKITPZVAS.

#### **Installation notes**