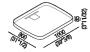

## TECHNICAL SPECIFICATION SHEET Showers and shower trays free-standing Petra APTR0810\_

Shower plate complete with waste trap APTR0810\_

Diego Vencato, Marco Merendi, 2018

Column, tray and shower base realized in Cementoskin®.

| Height: | 8.5 cm | 3" 11/32 inches |
|---------|--------|-----------------|
| Length: | 100 cm | 39" 3/8 inches  |
| Depth:  | 80 cm  | 31" 1/2 inches  |

Note: The material used for the Petra family can be easily cut with standard tools and does not present any difficulties, so the customisations indicated are possible. For easier installation we recommend to use the template for the positioning of the waste trap AKITPZVAS.

#### Main dimensions