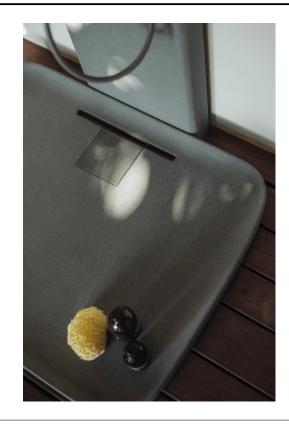

## TECHNICAL SPECIFICATION SHEET Showers and shower trays free-standing Petra APTR0810\_

Shower plate complete with waste trap APTR0810\_

Diego Vencato, Marco Merendi, 2018

Column, tray and shower base realized in Cementoskin®.

| Height: | 8.5 cm | 3" 11/32 inches |
|---------|--------|-----------------|
| Length: | 100 cm | 39" 3/8 inches  |
| Depth:  | 80 cm  | 31" 1/2 inches  |

Note: The material used for the Petra family can be easily cut with standard tools and does not present any difficulties, so the customisations indicated are possible. For easier installation we recommend to use the template for the positioning of the waste trap AKITPZVAS.