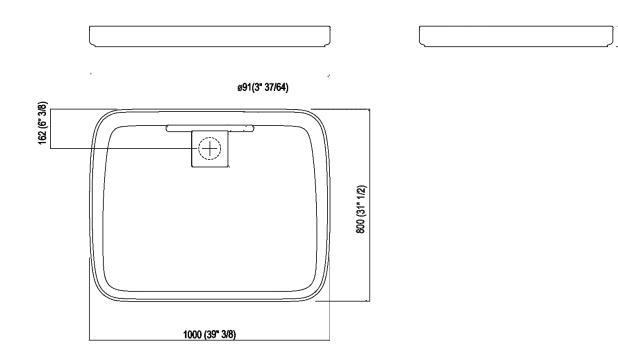

| Height: | 8.5 cm | 3" 11/32 inches |
|---------|--------|-----------------|
| Length: | 100 cm | 39" 3/8 inches  |
| Depth:  | 80 cm  | 31" 1/2 inches  |

Note: The material used for the Petra family can be easily cut with standard tools and does not present any difficulties, so the customisations indicated are possible. For easier installation we recommend to use the template for the positioning of the waste trap AKITPZVAS.

#### Main dimensions