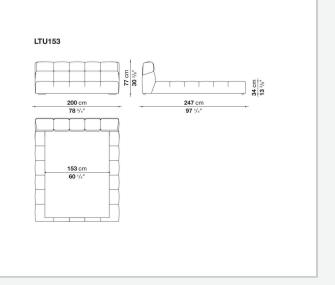

ntemporary proposal, it reveals a bond with tradition in the reference to Chesterfield and capitonné style sofas. Featuring a base that goes down to the floor, it allows the internal space to be used as a convenient compartment.

## **Technical information**

Internal frame tubular steel and steel profiles Internal frame upholstery Bayfit® flexible cold shaped polyurethane foam, polyester fibre cover Slatted base for storage unit plastic material tools, tubular steel and wood multi-layered slats Raising mechanism for storage unit slatted base operated by a manually controlled gas-lift Internal shelf for storage unit MDF wood fibre panel **Corner plate** steel Fixed slatted base support and ferrules thermoplastic material Feet solid wood Cover

fabric or leather

## Technical drawings