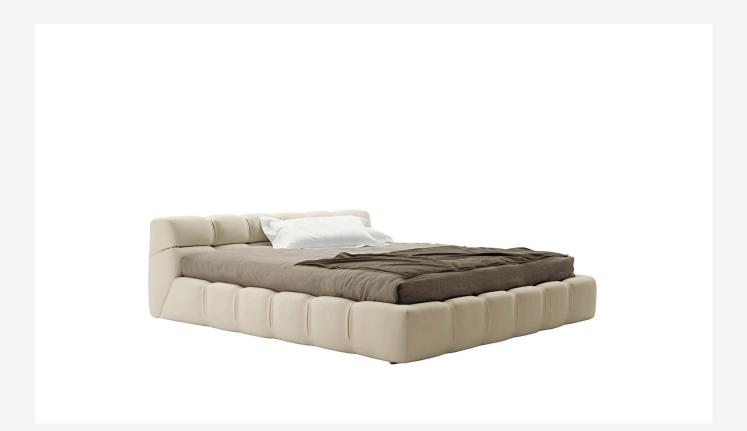

## Tufty-Bed

BEDS

2007

Patricia Urquiola

## Description

The upholstered Tufty-Bed, available in different sizes, ensures comfort and solidity. The leather or fabric cover is divided into squares, the distinctive feature of the Tufty-Time series of seats. A decidedly contemporary proposal, it reveals a bond with tradition in the reference to Chesterfield and capitonné style sofas. Featuring a base that goes down to the floor, it allows the internal space to be used as a convenient compartment.