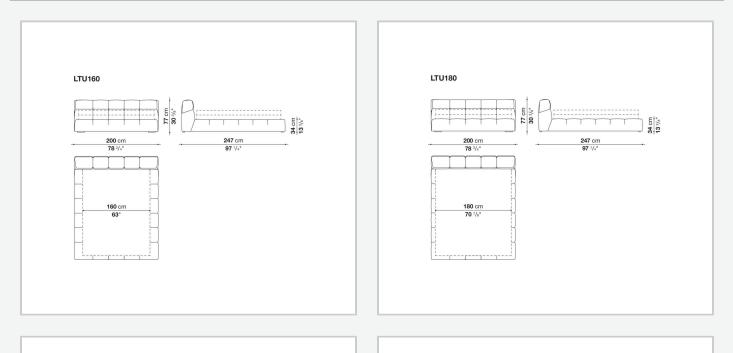

y contemporary proposal, it reveals a bond with tradition in the reference to Chesterfield and capitonné style sofas. Featuring a base that goes down to the floor, it allows the internal space to be used as a convenient compartment.

## **Technical information**

Internal frame tubular steel and steel profiles Internal frame upholstery Bayfit® flexible cold shaped polyurethane foam, polyester fibre cover Slatted base for storage unit plastic material tools, tubular steel and wood multi-layered slats Raising mechanism for storage unit slatted base operated by a manually controlled gas-lift Internal shelf for storage unit MDF wood fibre panel **Corner plate** steel Fixed slatted base support and ferrules thermoplastic material Feet solid wood Cover

fabric or leather

## Technical drawings