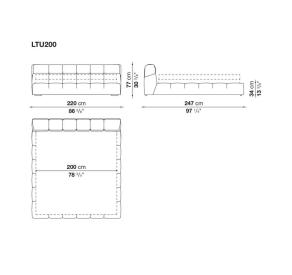

contemporary proposal, it reveals a bond with tradition in the reference to Chesterfield and capitonné style sofas. Featuring a base that goes down to the floor, it allows the internal space to be used as a convenient compartment.

## **Technical information**

Internal frame tubular steel and steel profiles Internal frame upholstery Bayfit® flexible cold shaped polyurethane foam, polyester fibre cover Slatted base for storage unit plastic material tools, tubular steel and wood multi-layered slats Raising mechanism for storage unit slatted base operated by a manually controlled gas-lift Internal shelf for storage unit MDF wood fibre panel **Corner plate** steel Fixed slatted base support and ferrules thermoplastic material Feet solid wood Cover

fabric or leather

## Technical drawings