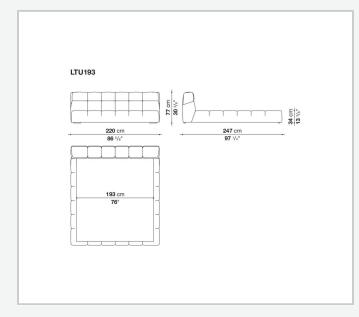

## **Technical information**

Internal frame tubular steel and steel profiles Internal frame upholstery Bayfit® flexible cold shaped polyurethane foam, polyester fibre cover Slatted base for storage unit plastic material tools, tubular steel and wood multi-layered slats Raising mechanism for storage unit slatted base operated by a manually controlled gas-lift Internal shelf for storage unit MDF wood fibre panel **Corner plate** steel Fixed slatted base support and ferrules thermoplastic material Feet solid wood Cover

fabric or leather

## Technical drawings