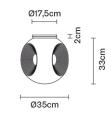

## Dimensions

**Description** Wall/ceiling lamp with transparent blown glass diffuser. White painted metal structure.

| <b>Voltage</b><br>220-240V         |                 | Socket<br>1xE27                                                                                 | <b>Material</b><br>Glass - Metal |
|------------------------------------|-----------------|-------------------------------------------------------------------------------------------------|----------------------------------|
| Light source and alternative bulbs |                 |                                                                                                 | Available diffuser colours       |
| cod. A10230C01                     | cod. A10231C01  |                                                                                                 | Transparent                      |
| E27 1x11W - LED<br>Max Watt. 150W  | E27 1x22W - LED |                                                                                                 | Other colours available          |
|                                    |                 |                                                                                                 | Available structure colours      |
|                                    |                 |                                                                                                 | White                            |
|                                    |                 |                                                                                                 |                                  |
| Weight Lamp<br>Net: 4.07 kg        |                 | <b>Packaging</b><br>Gross weight: 5.26 kg<br>Volume: 0.106 m <sup>3</sup><br>Number of boxes: 1 | Pendant Table                    |
| Specs                              |                 |                                                                                                 |                                  |
|                                    |                 |                                                                                                 |                                  |