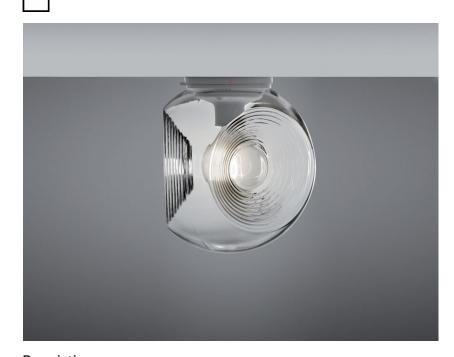

## Dimensions

**Description** Wall/ceiling lamp with transparent blown glass diffuser. White painted metal structure.

| <b>Voltage</b><br>220-240V         |                 | Socket<br>1xE27                                                                                 | <b>Material</b><br>Glass - Metal |
|------------------------------------|-----------------|-------------------------------------------------------------------------------------------------|----------------------------------|
| Light source and alternative bulbs |                 |                                                                                                 | Available diffuser colours       |
| cod. A10230C01                     | cod. A10231C01  |                                                                                                 | Transparent                      |
| E27 1x11W - LED<br>Max Watt. 150W  | E27 1x22W - LED |                                                                                                 | Other colours available          |
|                                    |                 |                                                                                                 | Available structure colours      |
|                                    |                 |                                                                                                 | White                            |
|                                    |                 |                                                                                                 |                                  |
| Weight Lamp<br>Net: 4.07 kg        |                 | <b>Packaging</b><br>Gross weight: 5.26 kg<br>Volume: 0.106 m <sup>3</sup><br>Number of boxes: 1 | Pendant Table                    |
| Specs                              |                 |                                                                                                 |                                  |
|                                    |                 |                                                                                                 |                                  |