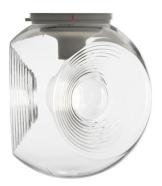

## Dimensions

**Description** Wall/ceiling lamp with transparent blown glass diffuser. White painted metal structure.

| <b>Voltage</b><br>220-240V         |                 | Socket<br>1xE27                                                                                 | <b>Material</b><br>Glass - Metal |
|------------------------------------|-----------------|-------------------------------------------------------------------------------------------------|----------------------------------|
| Light source and alternative bulbs |                 |                                                                                                 | Available diffuser colours       |
| cod. A10230C01                     | cod. A10231C01  |                                                                                                 | Transparent                      |
| E27 1x11W - LED<br>Max Watt. 150W  | E27 1x22W - LED |                                                                                                 | Other colours available          |
|                                    |                 |                                                                                                 | Available structure colours      |
|                                    |                 |                                                                                                 | White                            |
|                                    |                 |                                                                                                 |                                  |
| Weight Lamp<br>Net: 4.07 kg        |                 | <b>Packaging</b><br>Gross weight: 5.26 kg<br>Volume: 0.106 m <sup>3</sup><br>Number of boxes: 1 | Pendant Table                    |
| Specs                              |                 |                                                                                                 |                                  |
|                                    |                 |                                                                                                 |                                  |