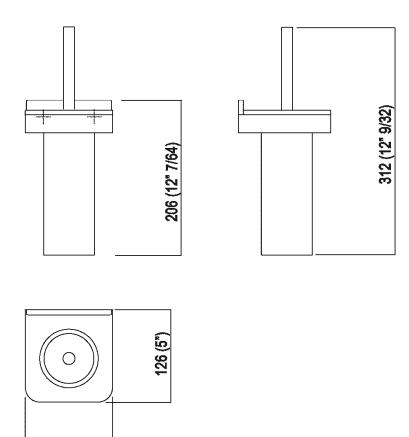

| Height: | 31.2 cm | 12" 9/32 inches | _ |
|---------|---------|-----------------|---|
| Width:  | 12 cm   | 4" 3/4 inches   | _ |
| Depth:  | 12.6 cm | 5" inches       | _ |

## Main dimensions

120 (4" 23/32)