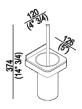

| Height: | 31.2 cm | 12" 9/32 inches | _ |
|---------|---------|-----------------|---|
| Width:  | 12 cm   | 4" 3/4 inches   | _ |
| Depth:  | 12.6 cm | 5" inches       | _ |

## Main dimensions

120 (4" 23/32)