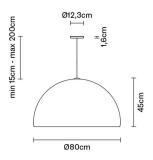

# : Fabbian

# **ORU**

# F25A0741

Vim & Vigor





#### **Dimensions**



#### Description

Pendant lamp with a full copper structure, burnished outside and polished internally.

Voltage

220-240V

Socket

#### Light source and alternative bulbs

cod. A10208C12

cod. A10231C01

E27 3x150W Max Watt. 3x150W **HSGST** 

E27 3x22W - LED

Material

Copper - Metal

#### Available diffuser colours

Copper

# Available structure colours

Satin-finish burnished

## Not included accessories

Bulb

Weight Lamp

Net: 11.1 kg

**Packaging** 

Gross weight: 12.1 kg Volume: 0.317 m<sup>3</sup> Number of boxes: 1

### **Specs**

EAC

IP20

## In the same family