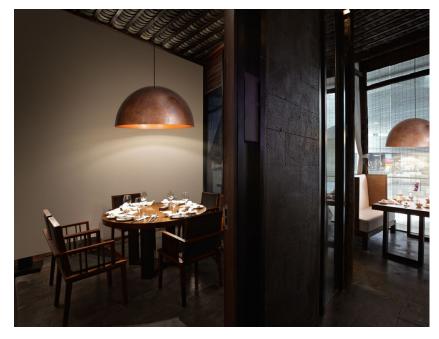

#### Description

Pendant lamp with a full copper structure, burnished outside and polished internally.

Voltage

220-240V

Socket